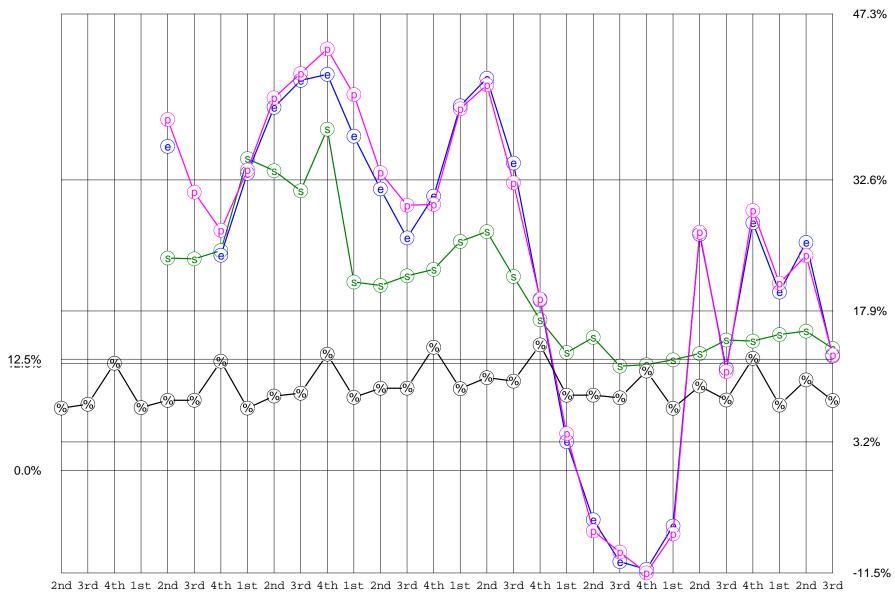

## 2 EVALUATING MANAGEMENT

Company KOHL'S CORPORATION

(KSS)

01/05/06

|   |                                                                                   | 1995 | 1996 | 1997 | 1998 | 1999 | 2000 | 2001 | 2002 | 2003 | 2004 | LAST 5<br>YEAR AVG. | TREND |      |
|---|-----------------------------------------------------------------------------------|------|------|------|------|------|------|------|------|------|------|---------------------|-------|------|
|   |                                                                                   | 1995 | 1990 | 1997 | 1990 | 1999 | 2000 | 2001 | 2002 | 2003 |      |                     | UP    | DOWN |
| / | <ul> <li>% Pre-tax Profit on Sales</li> <li>(Net Before Taxes ÷ Sales)</li> </ul> | 6.4  | 7.2  | 7.7  | 8.6  | 9.2  | 9.8  | 10.7 | 11.3 | 9.3  | 10.0 | 10.2                |       | EVEN |
|   | 8 % Earned on Equity<br>(E/S ÷ Book Value)                                        | 17.7 | 19.8 | 15.0 | 16.1 | 15.0 | 16.6 | 17.4 | 18.0 | 14.0 | 14.7 | 16.1                |       | DOWN |