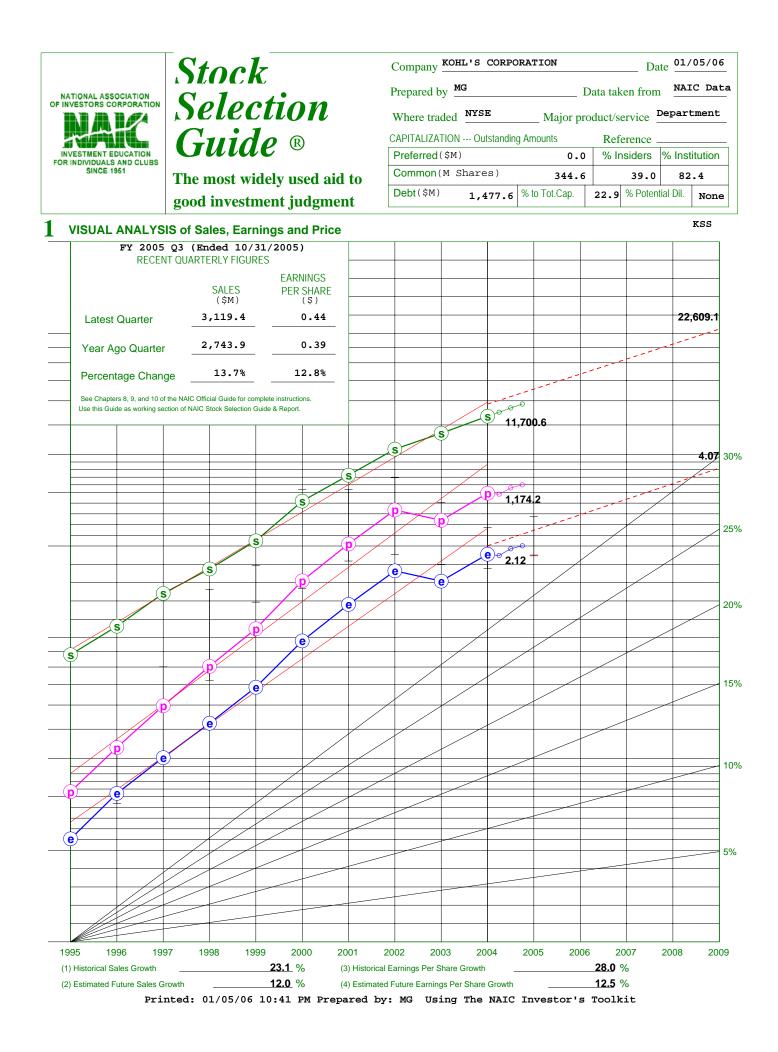

## 2 EVALUATING MANAGEMENT

Company KOHL'S CORPORATION

(KSS)

01/05/06

|   |                                                                                   | 1995 | 1996 | 1997 | 1998 | 1999 | 2000 | 2001 | 2002 | 2003 | 2004 | LAST 5<br>YEAR AVG. | TREND |      |
|---|-----------------------------------------------------------------------------------|------|------|------|------|------|------|------|------|------|------|---------------------|-------|------|
|   |                                                                                   | 1995 | 1990 | 1997 | 1990 | 1999 | 2000 | 2001 | 2002 | 2003 |      |                     | UP    | DOWN |
| / | <ul> <li>% Pre-tax Profit on Sales</li> <li>(Net Before Taxes ÷ Sales)</li> </ul> | 6.4  | 7.2  | 7.7  | 8.6  | 9.2  | 9.8  | 10.7 | 11.3 | 9.3  | 10.0 | 10.2                |       | EVEN |
|   | 8 % Earned on Equity<br>(E/S ÷ Book Value)                                        | 17.7 | 19.8 | 15.0 | 16.1 | 15.0 | 16.6 | 17.4 | 18.0 | 14.0 | 14.7 | 16.1                |       | DOWN |