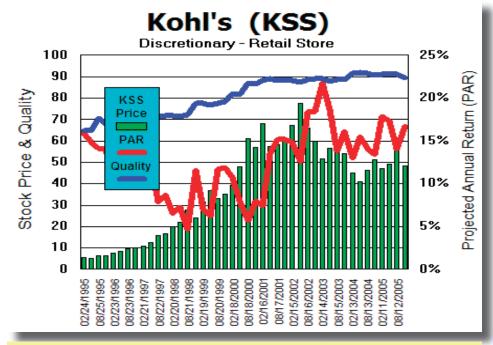

## 2 EVALUATING MANAGEMENT

Company KOHL'S CORPORATION

(KSS)

01/05/06

|   |                                                                                   | 1995 | 1996 | 1997 | 1998 | 1999 | 2000 | 2001 | 2002 | 2003 | 2004 | LAST 5<br>YEAR AVG. | TREND |      |
|---|-----------------------------------------------------------------------------------|------|------|------|------|------|------|------|------|------|------|---------------------|-------|------|
|   |                                                                                   | 1995 | 1990 | 1997 | 1990 | 1999 | 2000 | 2001 | 2002 | 2003 |      |                     | UP    | DOWN |
| / | <ul> <li>% Pre-tax Profit on Sales</li> <li>(Net Before Taxes ÷ Sales)</li> </ul> | 6.4  | 7.2  | 7.7  | 8.6  | 9.2  | 9.8  | 10.7 | 11.3 | 9.3  | 10.0 | 10.2                |       | EVEN |
|   | 8 % Earned on Equity<br>(E/S ÷ Book Value)                                        | 17.7 | 19.8 | 15.0 | 16.1 | 15.0 | 16.6 | 17.4 | 18.0 | 14.0 | 14.7 | 16.1                |       | DOWN |