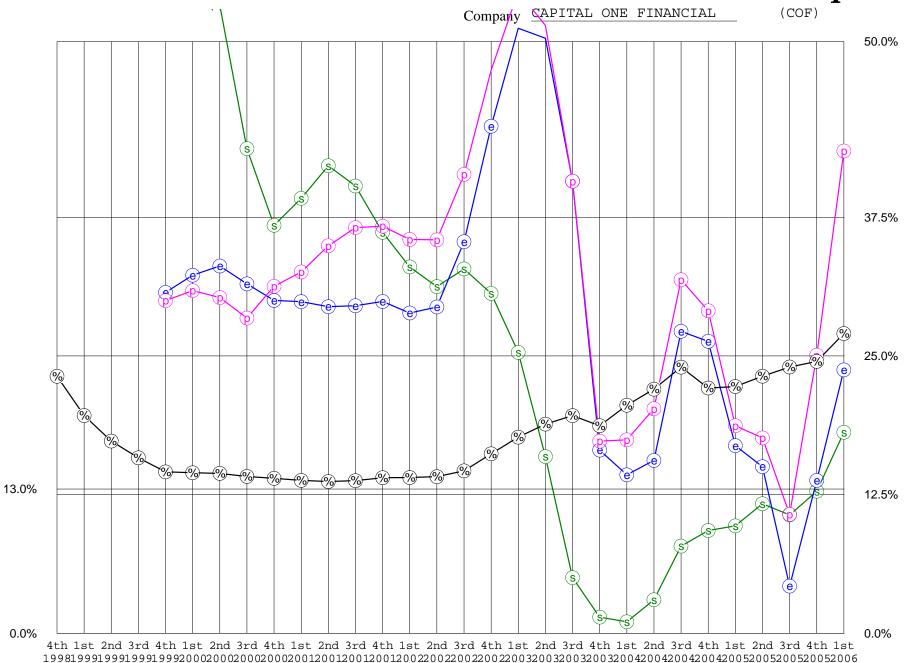

## **2** EVALUATING MANAGEMENT

Company CAPITAL ONE FINANCIAL

(COF)

06/30/06

|                                                           | 1996 | 1007 | 1000 | 1000 | 2000 | 2001 | 2002 | 2002 | 2004 | 2005 | LAST 5    | TREND |      |
|-----------------------------------------------------------|------|------|------|------|------|------|------|------|------|------|-----------|-------|------|
|                                                           | 1990 | 1997 | 1990 | 1999 | 2000 | 2001 | 2002 | 2003 | 2004 | 2005 | YEAR AVG. | UP    | DOWN |
| A % Pre-tax Profit on Sales<br>(Net Before Taxes ÷ Sales) | 17.5 | 17.1 | 17.4 | 14.5 | 14.0 | 14.3 | 16.2 | 18.7 | 22.1 | 24.5 | 19.2      | UP    |      |
| B % Earned on Equity<br>(E/S ÷ Book Value)                | 20.6 | 20.5 | 20.8 | 22.4 | 22.5 | 19.0 | 20.8 | 19.1 | 18.3 | 15.0 | 18.4      |       | DOWN |