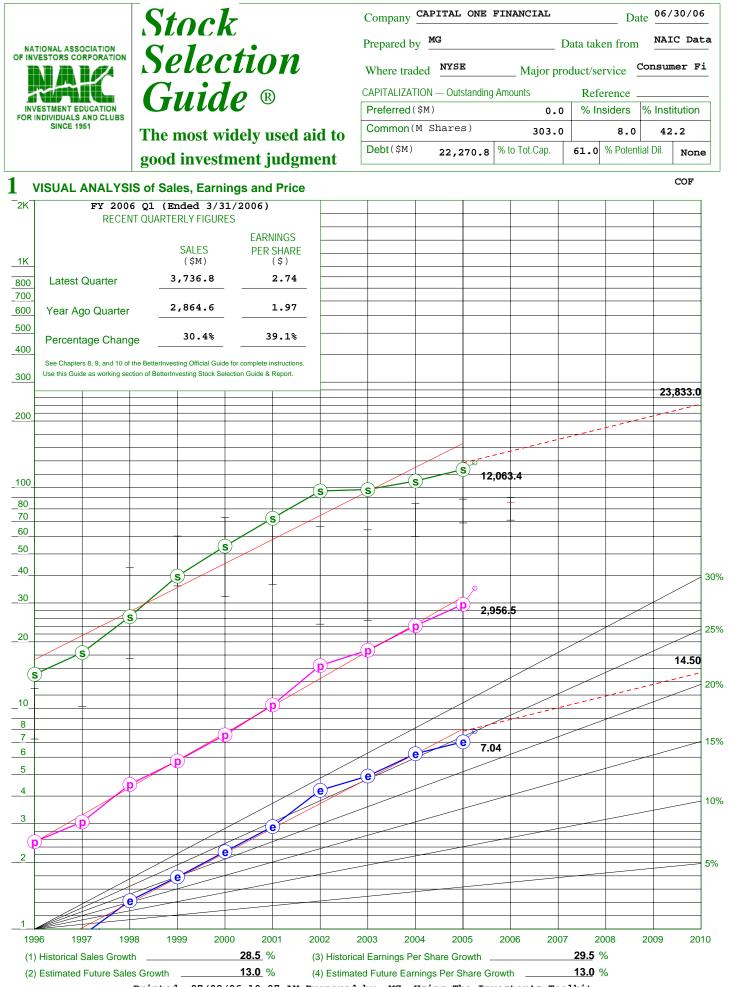

## **3** PRICE-EARNINGS HISTORY as an indicator of the future

This shows how stock prices have fluctuated with earnings and dividends. It is a building block for translating earnings into future stock prices.