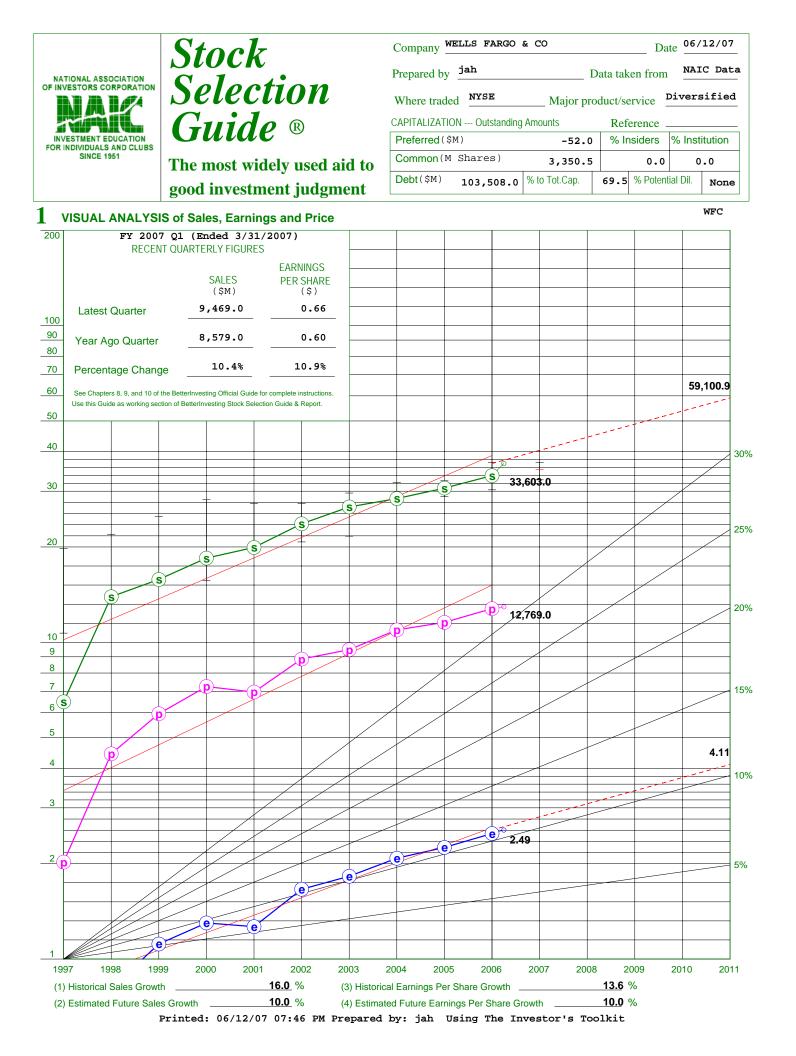

## 2 EVALUATING MANAGEMENT

Company WELLS FARGO & CO

(WFC)

| 06 | /1 | 2/ | 07 |
|----|----|----|----|
|----|----|----|----|

|                                                                                   | 1997 | 1000 | 1000 | 2000 | 2001 | 2002 | 2002 | 2004 | 2005 | 2006 | LAST 5    | TRE  | ND   |
|-----------------------------------------------------------------------------------|------|------|------|------|------|------|------|------|------|------|-----------|------|------|
|                                                                                   | 1997 | 1990 | 1999 | 2000 | 2001 | 2002 | 2003 | 2004 | 2005 | 2000 | YEAR AVG. | UP   | DOWN |
| <ul> <li>% Pre-tax Profit on Sales</li> <li>(Net Before Taxes ÷ Sales)</li> </ul> | 31.2 | 31.9 | 37.7 | 39.3 | 34.9 | 37.